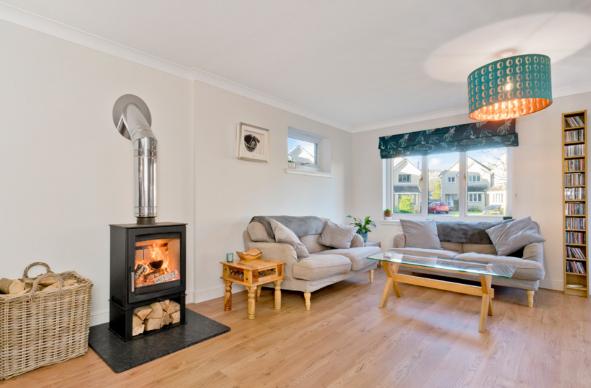

#### Features

- Detached house in Peebles
- Entrance hallway
- Generous living/dining room with log-burning stove
- Attractive, modern kitchen with garden access
- Four well-proportioned and elegantly presented bedrooms
- Ground-floor shower room
- First-floor family bathroom
- Front and rear gardens
- Detached single garage
- Private driveway
- Gas central heating system
- Double-glazed windows
- EPC Rating C

"Generous living/dining room with log-burning stove and an attractive, modern kitchen with garden access"

"Four well-proportioned and elegantly presented bedrooms and two washrooms"