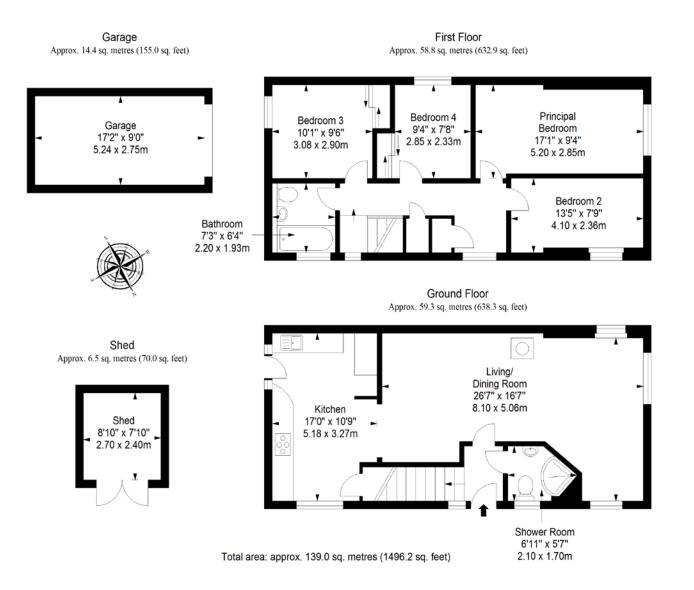

links, and scenic open spaces.

Extras: All fitted floor coverings, window coverings, light fittings, and integrated kitchen appliances will be included in the sale.

#### Features

- Detached house in Peebles
- Entrance hallway
- Generous living/dining room with log-burning stove
- Attractive, modern kitchen with garden access
- Four well-proportioned and elegantly presented bedrooms
- Ground-floor shower room
- First-floor family bathroom
- Front and rear gardens
- Detached single garage
- Private driveway
- Gas central heating system
- Double-glazed windows
- EPC Rating C







"Generous living/dining room with log-burning stove and an attractive, modern kitchen with garden access"









"Four well-proportioned and elegantly presented bedrooms and two washrooms"





## Floorplan



#### Property Department 15 Eastgate, Peebles, EH45 8AD Tel: 01721 721515 | Email: property@blackwoodsmith.com | www.blackwoodsmith.com

Whilst care has been taken to prepare this brochure the text, photographs and plans contained within are for guidance only and are not to be treated as representations of fact. The terms do not form part of any offer or contract. The measurements are taken at the widest points and are approximate, the floor plan may not be drawn to scale. None of the systems or appliances have been tested and no warranty is given as to their order or condition. Prospective purchasers are advised to make their own investigations prior to making any offer for the property. Blackwood & Smith will not be responsible for any expenses incurred by prospective purchasers in ins