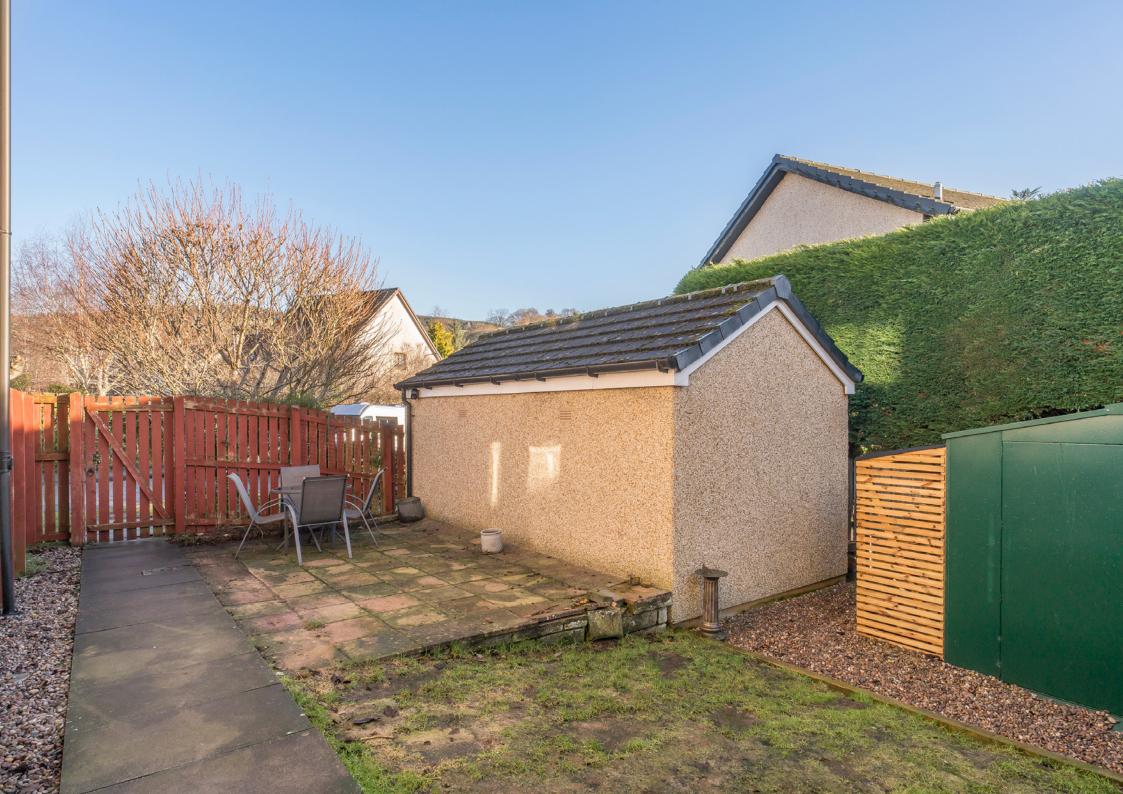

### **Property Summary**

This generous, four-bedroom two-bathroom detached house represents an ideal home in an excellent location, forming part of a popular development in Peebles. The home offers spacious living areas and is presented with stylish modern interiors. Furthermore, it is accompanied by front and rear gardens and excellent private parking, and it lies close to excellent amenities in Peebles, including a range of shops, schools at primary and secondary level, transport links, and scenic open spaces.

#### Features

- Detached house in Peebles
- Entrance hallway
- Generous living/dining room with log-burning stove
- Attractive, modern kitchen with garden access
- Four well-proportioned and elegantly presented bedrooms
- Ground-floor shower room
- First-floor family bathroom
- Front and rear gardens
- Detached single garage
- Private driveway
- Gas central heating system
- Double-glazed windows
- EPC Rating C