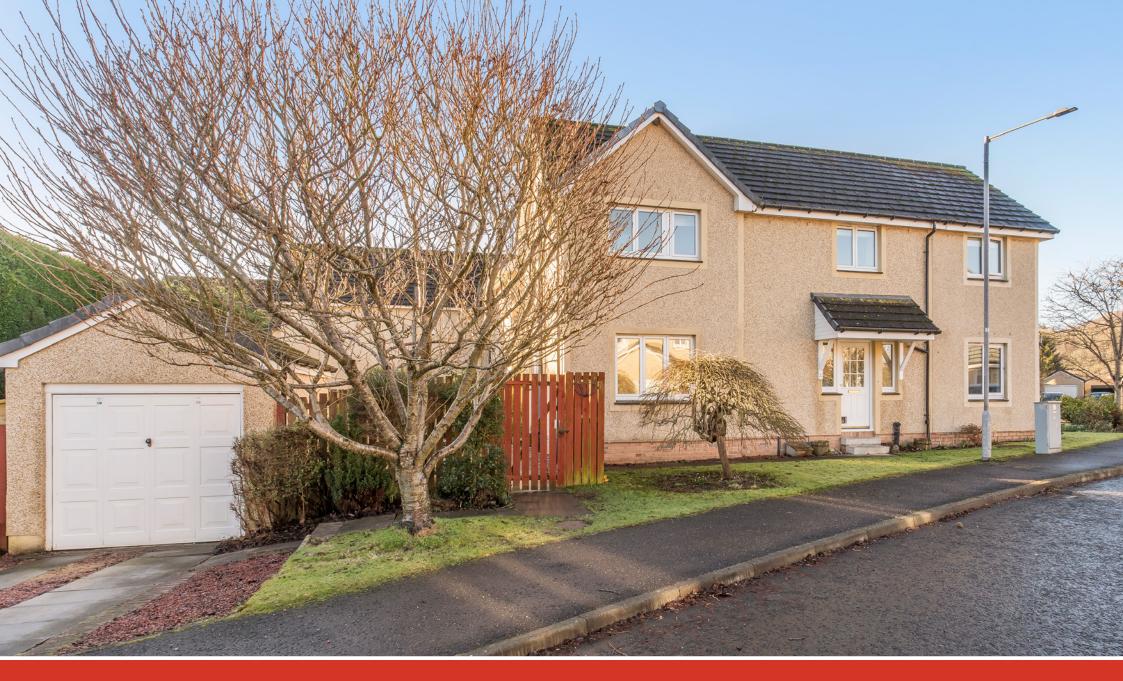

# 21 Crossburn Farm Road

Peebles, Scottish Borders EH45 8EG

### **Property Summary**

This generous, four-bedroom two-bathroom detached house represents an ideal home in an excellent location, forming part of a popular development in Peebles. The home offers spacious living areas and is presented with stylish modern interiors. Furthermore, it is accompanied by front and rear gardens and excellent private parking, and it lies close to excellent amenities in Peebles, including a range of shops, schools at primary and secondary level, transport links, and scenic open spaces.

#### Features

- Detached house in Peebles
- Entrance hallway
- Generous living/dining room with log-burning stove
- Attractive, modern kitchen with garden access
- Four well-proportioned and elegantly presented bedrooms
- Ground-floor shower room
- First-floor family bathroom
- Front and rear gardens
- Detached single garage
- Private driveway
- Gas central heating system
- Double-glazed windows
- EPC Rating C