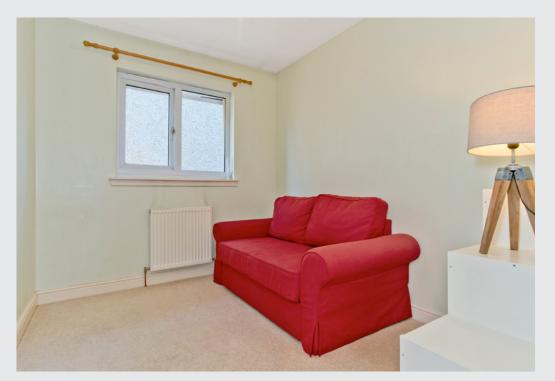

#### Features

- Detached house in Peebles
- Entrance hallway
- Generous living/dining room with log-burning stove
- Attractive, modern kitchen with garden access
- Four well-proportioned and elegantly presented bedrooms
- Ground-floor shower room
- First-floor family bathroom
- Front and rear gardens
- Detached single garage
- Private driveway
- Gas central heating system
- Double-glazed windows
- EPC Rating C

"Generous living/dining room with log-burning stove and an attractive, modern kitchen with garden access"

"Four well-proportioned and elegantly presented bedrooms and two washrooms"