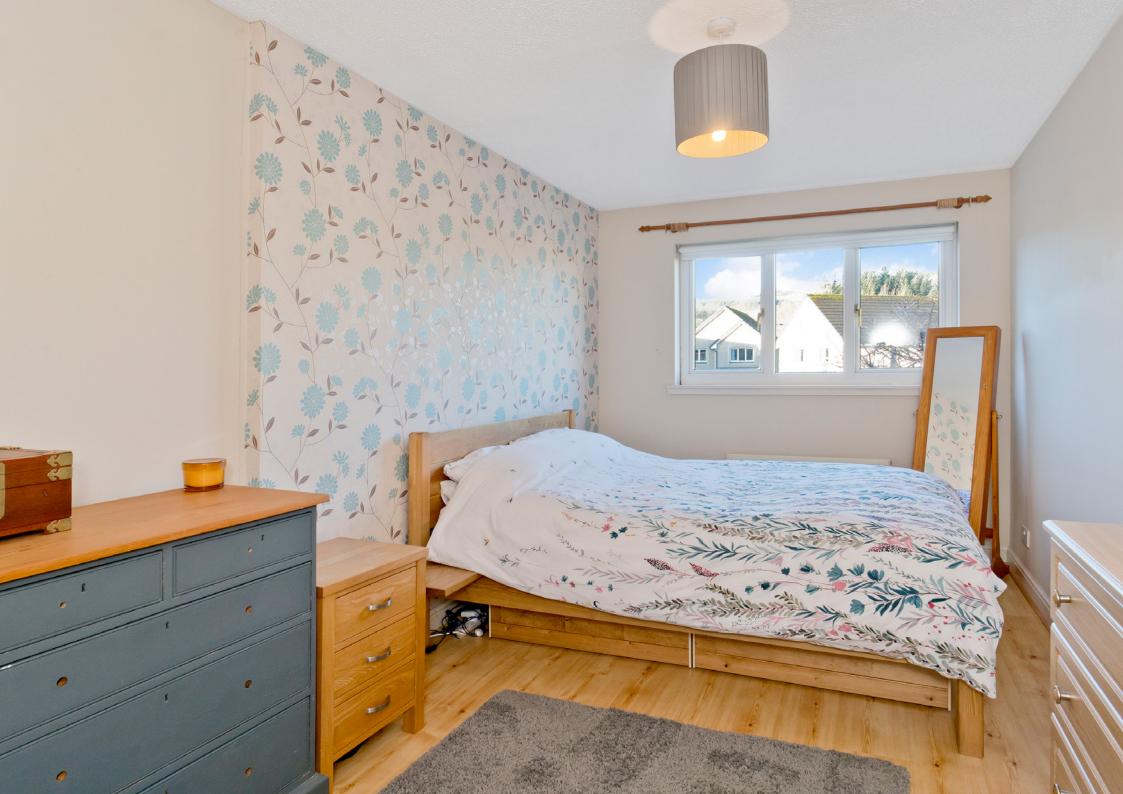

#### Features

- Detached house in Peebles
- Entrance hallway
- Generous living/dining room with log-burning stove
- Attractive, modern kitchen with garden access
- Four well-proportioned and elegantly presented bedrooms
- Ground-floor shower room
- First-floor family bathroom
- Front and rear gardens
- Detached single garage
- Private driveway
- Gas central heating system
- Double-glazed windows
- EPC Rating C

"Generous living/dining room with log-burning stove and an attractive, modern kitchen with garden access"

"Four well-proportioned and elegantly presented bedrooms and two washrooms"