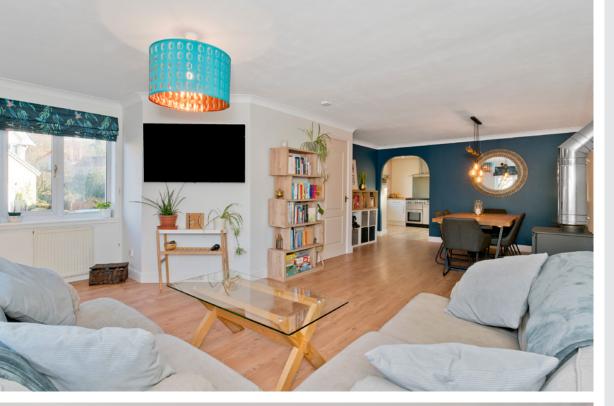

#### Features

- Detached house in Peebles
- Entrance hallway
- Generous living/dining room with log-burning stove
- Attractive, modern kitchen with garden access
- Four well-proportioned and elegantly presented bedrooms
- Ground-floor shower room
- First-floor family bathroom
- Front and rear gardens
- Detached single garage
- Private driveway
- Gas central heating system
- Double-glazed windows
- EPC Rating C

"Generous living/dining room with log-burning stove and an attractive, modern kitchen with garden access"

"Four well-proportioned and elegantly presented bedrooms and two washrooms"