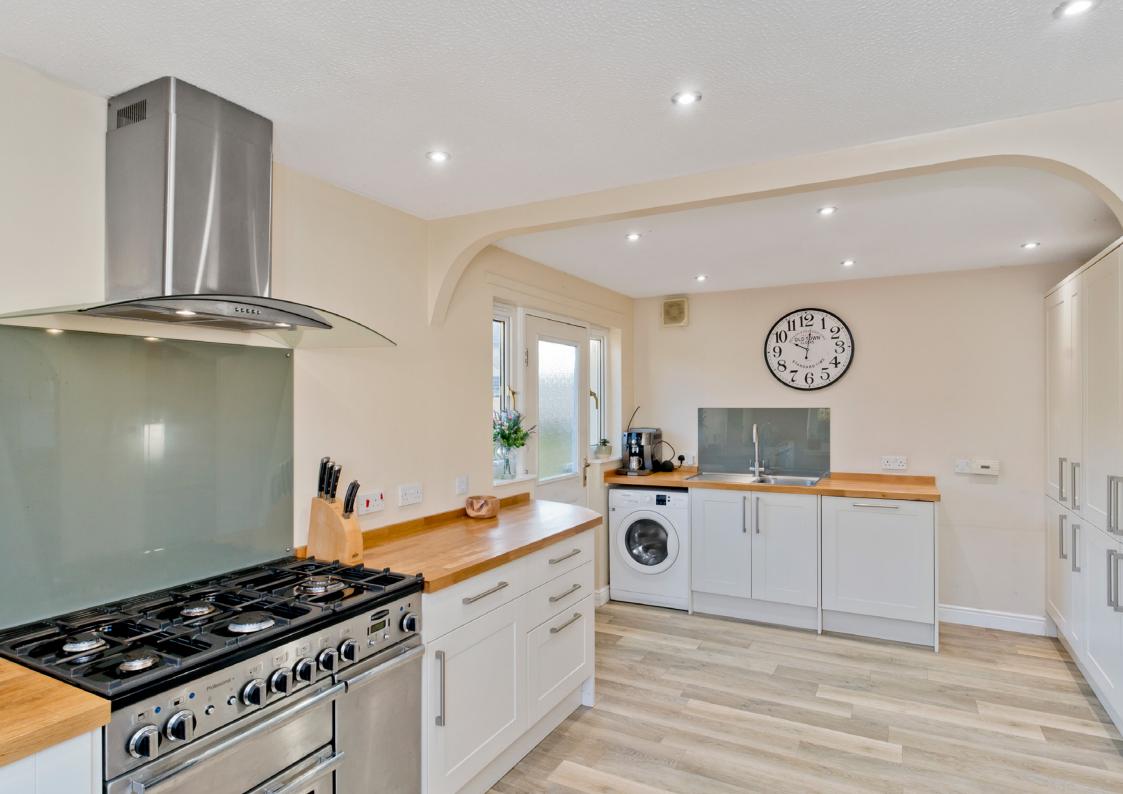

#### Features

- Detached house in Peebles
- Entrance hallway
- Generous living/dining room with log-burning stove
- Attractive, modern kitchen with garden access
- Four well-proportioned and elegantly presented bedrooms
- Ground-floor shower room
- First-floor family bathroom
- Front and rear gardens
- Detached single garage
- Private driveway
- Gas central heating system
- Double-glazed windows
- EPC Rating C

"Generous living/dining room with log-burning stove and an attractive, modern kitchen with garden access"

"Four well-proportioned and elegantly presented bedrooms and two washrooms"