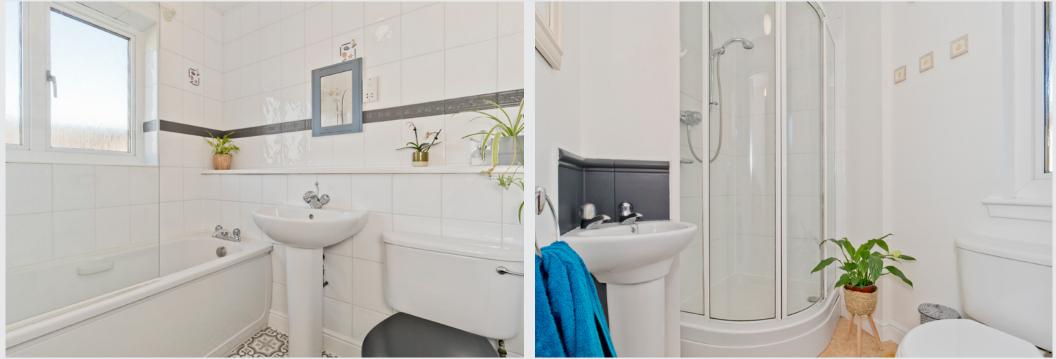

#### Features

- Detached house in Peebles
- Entrance hallway
- Generous living/dining room with log-burning stove
- Attractive, modern kitchen with garden access
- Four well-proportioned and elegantly presented bedrooms
- Ground-floor shower room
- First-floor family bathroom
- Front and rear gardens
- Detached single garage
- Private driveway
- Gas central heating system
- Double-glazed windows
- EPC Rating C

"Generous living/dining room with log-burning stove and an attractive, modern kitchen with garden access"

"Four well-proportioned and elegantly presented bedrooms and two washrooms"