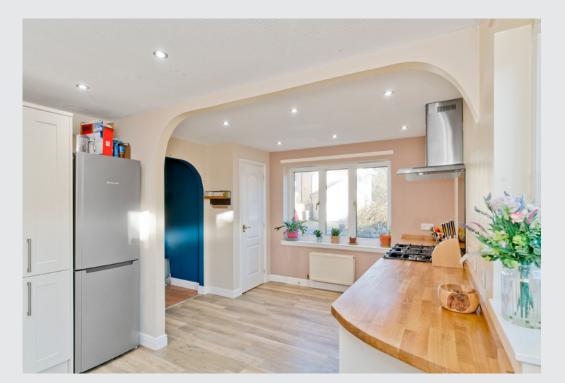

#### Features

- Detached house in Peebles
- Entrance hallway
- Generous living/dining room with log-burning stove
- Attractive, modern kitchen with garden access
- Four well-proportioned and elegantly presented bedrooms
- Ground-floor shower room
- First-floor family bathroom
- Front and rear gardens
- Detached single garage
- Private driveway
- Gas central heating system
- Double-glazed windows
- EPC Rating C

"Generous living/dining room with log-burning stove and an attractive, modern kitchen with garden access"

"Four well-proportioned and elegantly presented bedrooms and two washrooms"